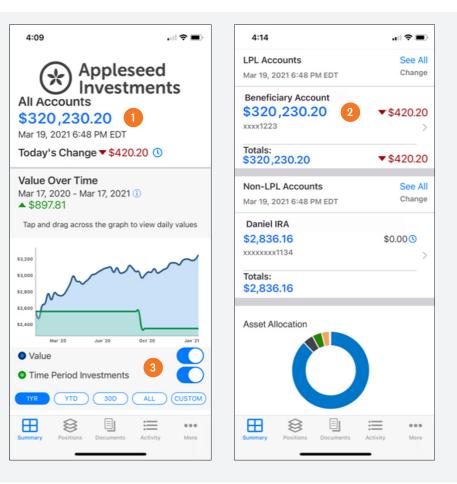

### **Understanding your accounts**

- Easily view the total portfolio value for all of your accounts at the top of the home page.
- 2 Monitor individual account balances, deposits and withdrawals, and investment returns.

### **Tracking your accounts**

View account performance by time period using the time selector tool.

A note about security: LPL takes seriously the security and privacy of your information. Safeguarding data is our primary focus in the conception, design, and implementation of our platforms for you, like in Account View 2.0. Security is an evolving journey, and as cybercriminals change their tactics, we adapt and accelerate to stay one step ahead to protect you.