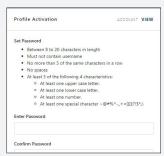

### **Create Your Password**

Follow the on-screen instructions to create a secure password.